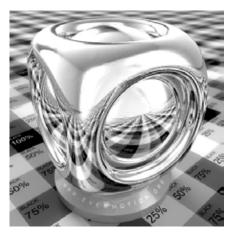

Almost all of us sometimes have that feeling of irritation after many hours working on perfect shaders. Water is to dry, glass is to matt and the leather looks much more like cotton. Now you can forget about it! We would like to present you new

library of 1000 professional shaders with about 850 textures. You will find here everything you need. Bricks, glass, wooden floor, stone paving and much more. With Archshaders you will be able to build scenes faster than before. Just pick and use.