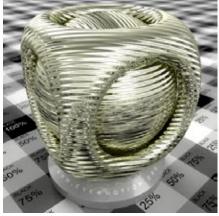

Almost all of us sometimes have that feeling of irritation after many hours working on perfect shaders. Water is to dry, glass is to matt and the leather looks much more like cotton. Now you can forget about it! We would like to present you new

library of 1000 professional shaders with about 850 textures. You will find here everything you need. Bricks, glass, wooden floor, stone paving and much more. With Archshaders you will be able to build scenes faster than before. Just pick and use.