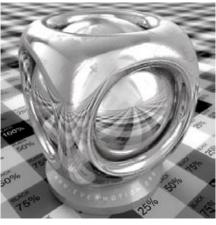

Almost all of us sometimes have that feeling of irritation after many hours working on perfect shaders. Water is to dry, glass is to matt and the leather looks much more like cotton. Now you can forget about it! We would like to present you new

library of 1000 professional shaders with about 850 textures. You will find here everything you need. Bricks, glass, wooden floor, stone paving and much more. With Archshaders you will be able to build scenes faster than before. Just pick and use.