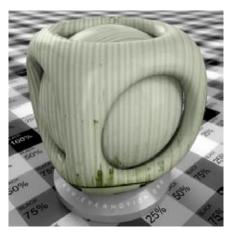

Almost all of us sometimes have that feeling of irritation after many hours working on perfect shaders. Water is to dry, glass is to matt and the leather looks much more like cotton. Now you can forget about it! We would like to present you new

library of 1000 professional shaders with about 850 textures. You will find here everything you need. Bricks, glass, wooden floor, stone paving and much more. With Archshaders you will be able to build scenes faster than before. Just pick and use.