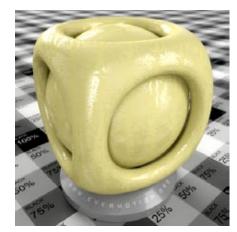

Almost all of us sometimes have that feeling of irritation after many hours working on perfect shaders. Water is to dry, glass is to matt and the leather looks much more like cotton. Now you can forget about it! We would like to present you new

library of 1000 professional shaders with about 850 textures. You will find here everything you need. Bricks, glass, wooden floor, stone paving and much more. With Archshaders you will be able to build scenes faster than before. Just pick and use.