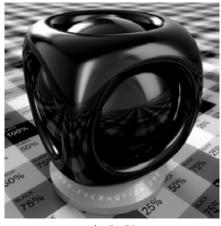

Almost all of us sometimes have that feeling of irritation after many hours working on perfect shaders. Water is to dry, glass is to matt and the leather looks much more like cotton. Now you can forget about it! We would like to present you new

library of 1000 professional shaders with about 850 textures. You will find here everything you need. Bricks, glass, wooden floor, stone paving and much more. With Archshaders you will be able to build scenes faster than before. Just pick and use.