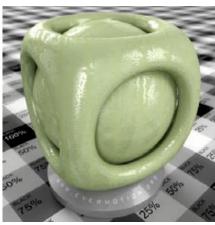

Almost all of us sometimes have that feeling of irritation after many hours working on perfect shaders. Water is to dry, glass is to matt and the leather looks much more like cotton. Now you can forget about it! We would like to present you new

library of 1000 professional shaders with about 850 textures. You will find here everything you need. Bricks, glass, wooden floor, stone paving and much more. With Archshaders you will be able to build scenes faster than before. Just pick and use.