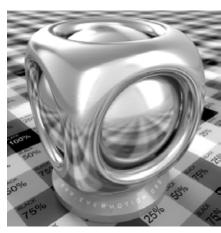

Almost all of us sometimes have that feeling of irritation after many hours working on perfect shaders. Water is to dry, glass is to matt and the leather looks much more like cotton. Now you can forget about it! We would like to present you new

library of 1000 professional shaders with about 850 textures. You will find here everything you need. Bricks, glass, wooden floor, stone paving and much more. With Archshaders you will be able to build scenes faster than before. Just pick and use.