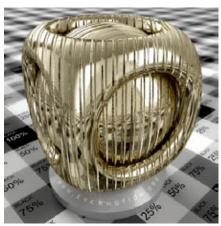

bumped\_metal\_05

bumped\_metal\_07

bumped\_metal\_08

bumped\_metal\_09

container\_01

gold\_01

gold\_02

gold\_03