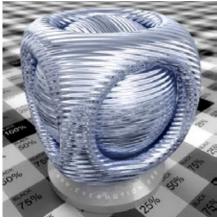

Almost all of us sometimes have that feeling of irritation after many hours working on perfect shaders. Water is to dry, glass is to matt and the leather looks much more like cotton. Now you can forget about it! We would like to present you new

library of 1000 professional shaders with about 850 textures. You will find here everything you need. Bricks, glass, wooden floor, stone paving and much more. With Archshaders you will be able to build scenes faster than before. Just pick and use.