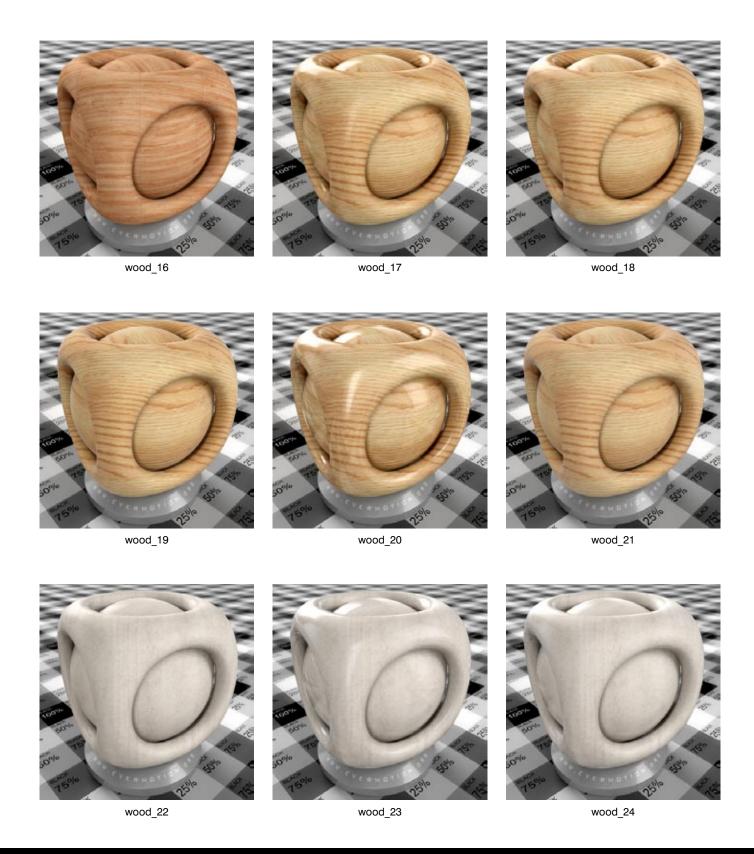

wallpaper\_135

cork

wattle\_displace

wood\_01

wood\_02

wood\_03

wood\_04

wood\_05

wood\_06

wood\_25

wood\_26

wood\_27

wood\_28

wood\_29

wood\_30

wood\_31 wood\_32