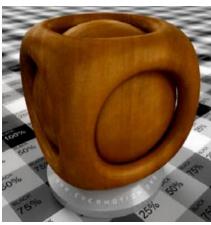

wallpaper\_135

cork

wattle\_displace

wood\_01

wood\_02

wood\_03

wood\_04

wood\_05