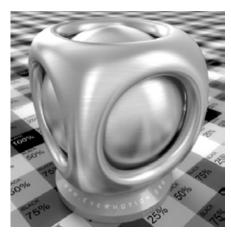

Almost all of us sometimes have that feeling of irritation after many hours working on perfect shaders. Water is to dry, glass is to matt and the leather looks much more like cotton. Now you can forget about it! We would like to present you new

library of 1000 professional shaders with about 850 textures. You will find here everything you need. Bricks, glass, wooden floor, stone paving and much more. With Archshaders you will be able to build scenes faster than before. Just pick and use.