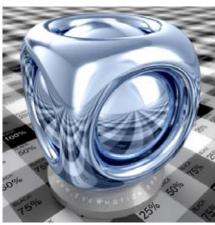

Almost all of us sometimes have that feeling of irritation after many hours working on perfect shaders. Water is to dry, glass is to matt and the leather looks much more like cotton. Now you can forget about it! We would like to present you new

library of 1000 professional shaders with about 850 textures. You will find here everything you need. Bricks, glass, wooden floor, stone paving and much more. With Archshaders you will be able to build scenes faster than before. Just pick and use.