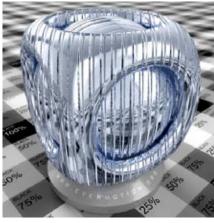

metal\_shine\_02

metal\_shine\_03

metal\_shine\_04

metal\_wire\_04 metal\_wire\_05

silver 02

skin\_no\_SSS\_01

skin\_no\_SSS\_02

skin\_no\_SSS\_04