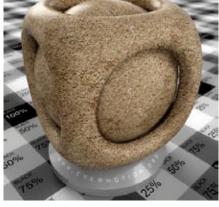

wallpaper\_135

cork

wattle\_displace

wood\_01

wood\_02

wood\_03

wood\_04

wood\_05