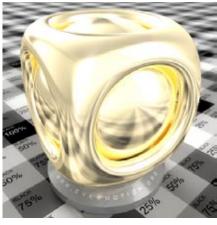

Almost all of us sometimes have that feeling of irritation after many hours working on perfect shaders. Water is to dry, glass is to matt and the leather looks much more like cotton. Now you can forget about it! We would like to present you new

library of 1000 professional shaders with about 850 textures. You will find here everything you need. Bricks, glass, wooden floor, stone paving and much more. With Archshaders you will be able to build scenes faster than before. Just pick and use.