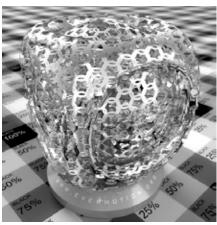

Almost all of us sometimes have that feeling of irritation after many hours working on perfect shaders. Water is to dry, glass is to matt and the leather looks much more like cotton. Now you can forget about it! We would like to present you new

library of 1000 professional shaders with about 850 textures. You will find here everything you need. Bricks, glass, wooden floor, stone paving and much more. With Archshaders you will be able to build scenes faster than before. Just pick and use.