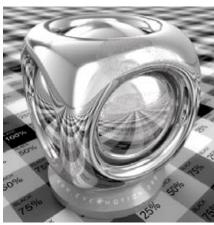

Almost all of us sometimes have that feeling of irritation after many hours working on perfect shaders. Water is to dry, glass is to matt and the leather looks much more like cotton. Now you can forget about it! We would like to present you new

library of 1000 professional shaders with about 850 textures. You will find here everything you need. Bricks, glass, wooden floor, stone paving and much more. With Archshaders you will be able to build scenes faster than before. Just pick and use.