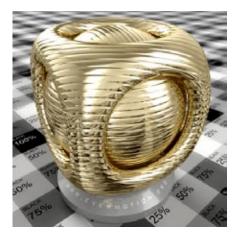

Almost all of us sometimes have that feeling of irritation after many hours working on perfect shaders. Water is to dry, glass is to matt and the leather looks much more like cotton. Now you can forget about it! We would like to present you new

library of 1000 professional shaders with about 850 textures. You will find here everything you need. Bricks, glass, wooden floor, stone paving and much more. With Archshaders you will be able to build scenes faster than before. Just pick and use.