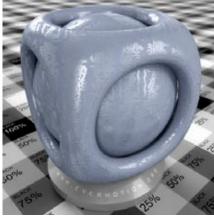

Almost all of us sometimes have that feeling of irritation after many hours working on perfect shaders. Water is to dry, glass is to matt and the leather looks much more like cotton. Now you can forget about it! We would like to present you new

library of 1000 professional shaders with about 850 textures. You will find here everything you need. Bricks, glass, wooden floor, stone paving and much more. With Archshaders you will be able to build scenes faster than before. Just pick and use.