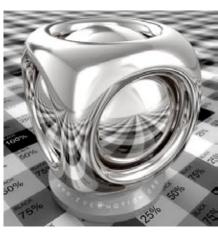

Almost all of us sometimes have that feeling of irritation after many hours working on perfect shaders. Water is to dry, glass is to matt and the leather looks much more like cotton. Now you can forget about it! We would like to present you new

library of 1000 professional shaders with about 850 textures. You will find here everything you need. Bricks, glass, wooden floor, stone paving and much more. With Archshaders you will be able to build scenes faster than before. Just pick and use.