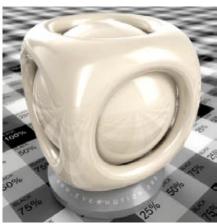

Almost all of us sometimes have that feeling of irritation after many hours working on perfect shaders. Water is to dry, glass is to matt and the leather looks much more like cotton. Now you can forget about it! We would like to present you new

library of 1000 professional shaders with about 850 textures. You will find here everything you need. Bricks, glass, wooden floor, stone paving and much more. With Archshaders you will be able to build scenes faster than before. Just pick and use.