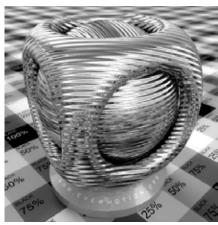

Almost all of us sometimes have that feeling of irritation after many hours working on perfect shaders. Water is to dry, glass is to matt and the leather looks much more like cotton. Now you can forget about it! We would like to present you new

library of 1000 professional shaders with about 850 textures. You will find here everything you need. Bricks, glass, wooden floor, stone paving and much more. With Archshaders you will be able to build scenes faster than before. Just pick and use.