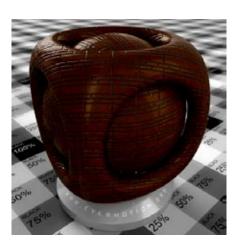

wallpaper\_135

cork

wattle\_displace

wood\_01

wood\_02

wood\_03

wood\_04

wood\_05