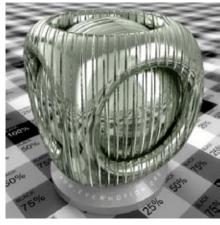

leather\_08

leather\_10 leather\_11

leather 39

leather 40

aluminium\_01

aluminium\_02

aluminium\_03

brown\_metal\_01

brown\_metal\_02

brushed\_metal\_02

brushed\_metal\_03

brushed\_metal\_04

brushed\_metal\_05

brushed\_metal\_06

brushed\_metal\_07

brushed\_metal\_08