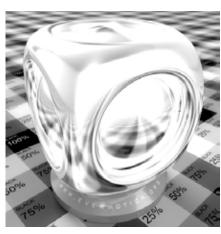

Almost all of us sometimes have that feeling of irritation after many hours working on perfect shaders. Water is to dry, glass is to matt and the leather looks much more like cotton. Now you can forget about it! We would like to present you new

library of 1000 professional shaders with about 850 textures. You will find here everything you need. Bricks, glass, wooden floor, stone paving and much more. With Archshaders you will be able to build scenes faster than before. Just pick and use.