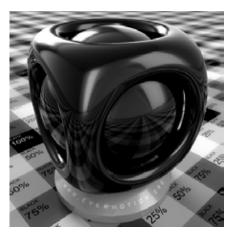

Almost all of us sometimes have that feeling of irritation after many hours working on perfect shaders. Water is to dry, glass is to matt and the leather looks much more like cotton. Now you can forget about it! We would like to present you new

library of 1000 professional shaders with about 850 textures. You will find here everything you need. Bricks, glass, wooden floor, stone paving and much more. With Archshaders you will be able to build scenes faster than before. Just pick and use.