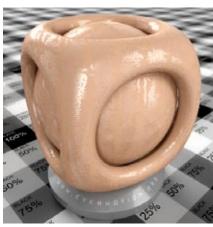

Almost all of us sometimes have that feeling of irritation after many hours working on perfect shaders. Water is to dry, glass is to matt and the leather looks much more like cotton. Now you can forget about it! We would like to present you new

library of 1000 professional shaders with about 850 textures. You will find here everything you need. Bricks, glass, wooden floor, stone paving and much more. With Archshaders you will be able to build scenes faster than before. Just pick and use.