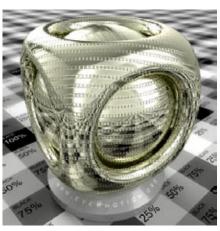

Almost all of us sometimes have that feeling of irritation after many hours working on perfect shaders. Water is to dry, glass is to matt and the leather looks much more like cotton. Now you can forget about it! We would like to present you new

library of 1000 professional shaders with about 850 textures. You will find here everything you need. Bricks, glass, wooden floor, stone paving and much more. With Archshaders you will be able to build scenes faster than before. Just pick and use.