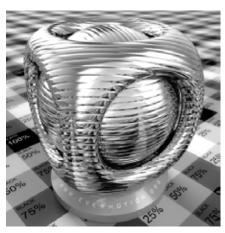

Almost all of us sometimes have that feeling of irritation after many hours working on perfect shaders. Water is to dry, glass is to matt and the leather looks much more like cotton. Now you can forget about it! We would like to present you new

library of 1000 professional shaders with about 850 textures. You will find here everything you need. Bricks, glass, wooden floor, stone paving and much more. With Archshaders you will be able to build scenes faster than before. Just pick and use.