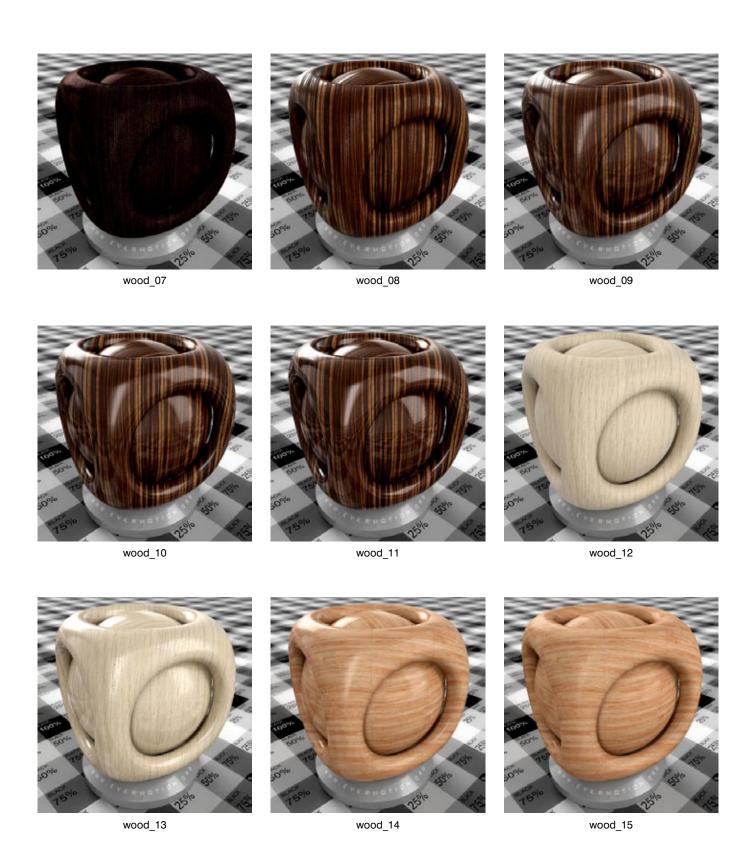

wallpaper\_135

cork

wattle\_displace

wood\_01

wood\_02

wood\_03

wood\_04

wood\_05

wood\_06

wood\_25

wood\_26

wood\_27

wood\_28

wood\_29

wood\_30

wood\_31 wood\_32