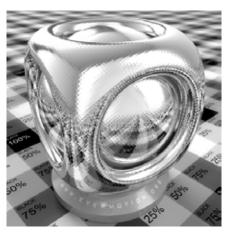

Almost all of us sometimes have that feeling of irritation after many hours working on perfect shaders. Water is to dry, glass is to matt and the leather looks much more like cotton. Now you can forget about it! We would like to present you new

library of 1000 professional shaders with about 850 textures. You will find here everything you need. Bricks, glass, wooden floor, stone paving and much more. With Archshaders you will be able to build scenes faster than before. Just pick and use.