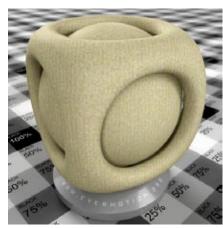

Almost all of us sometimes have that feeling of irritation after many hours working on perfect shaders. Water is to dry, glass is to matt and the leather looks much more like cotton. Now you can forget about it! We would like to present you new

library of 1000 professional shaders with about 850 textures. You will find here everything you need. Bricks, glass, wooden floor, stone paving and much more. With Archshaders you will be able to build scenes faster than before. Just pick and use.