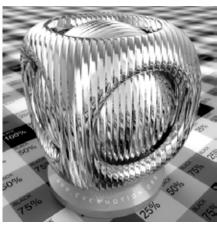

Almost all of us sometimes have that feeling of irritation after many hours working on perfect shaders. Water is to dry, glass is to matt and the leather looks much more like cotton. Now you can forget about it! We would like to present you new

library of 1000 professional shaders with about 850 textures. You will find here everything you need. Bricks, glass, wooden floor, stone paving and much more. With Archshaders you will be able to build scenes faster than before. Just pick and use.