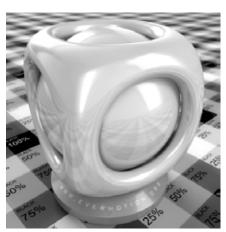

Almost all of us sometimes have that feeling of irritation after many hours working on perfect shaders. Water is to dry, glass is to matt and the leather looks much more like cotton. Now you can forget about it! We would like to present you new

library of 1000 professional shaders with about 850 textures. You will find here everything you need. Bricks, glass, wooden floor, stone paving and much more. With Archshaders you will be able to build scenes faster than before. Just pick and use.