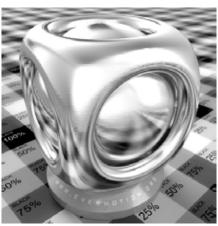

Almost all of us sometimes have that feeling of irritation after many hours working on perfect shaders. Water is to dry, glass is to matt and the leather looks much more like cotton. Now you can forget about it! We would like to present you new

library of 1000 professional shaders with about 850 textures. You will find here everything you need. Bricks, glass, wooden floor, stone paving and much more. With Archshaders you will be able to build scenes faster than before. Just pick and use.