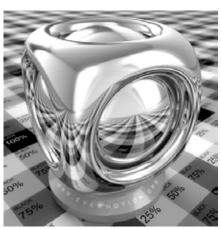

Almost all of us sometimes have that feeling of irritation after many hours working on perfect shaders. Water is to dry, glass is to matt and the leather looks much more like cotton. Now you can forget about it! We would like to present you new

library of 1000 professional shaders with about 850 textures. You will find here everything you need. Bricks, glass, wooden floor, stone paving and much more. With Archshaders you will be able to build scenes faster than before. Just pick and use.